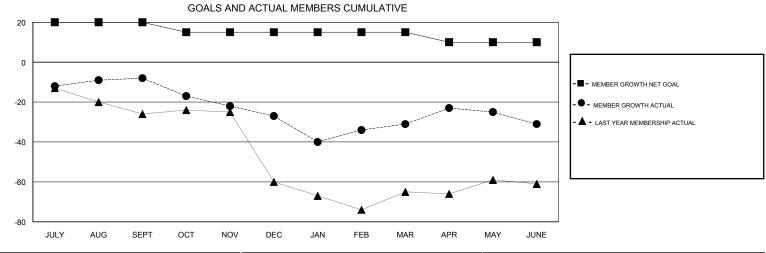

## MONTHLY MEMBERSHIP PROGRESS REPORT

District 10

Results as of: 06/30/2018

## STEVE ANTON **LOCATION MICHIGAN GMT CA** Clubs Members RESULTS FOR 2017-2018 RESULTS FOR 2017-2018 NEW CLUB GOAL NEW CLUBS DROPPED CLUBS MEMBER GROWTH NET MEMBER GROWTH DROPPED QUARTER QUARTER GOAL ACTUAL MEMBERS ACTUAL (including transfers) 0 0 20 21 25 JULY/AUG/SEPT JULY/AUG/SEPT 0 -5 19 37 OCT/NOV/DEC OCT/NOV/DEC 0 0 0 0 33 36 JAN/FEB/MAR JAN/FEB/MAR 0 0 0 61 -5 62 APR/MAY/JUNE APR/MAY/JUNE